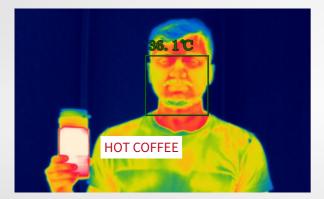

#### Less False Alarms

• Intelligently blocks non-facial high temperature sources that would mistakenly trigger the alarm.

Hot mug

#### **Millimetrical Precision**

- Al dynamic Face detection will report the hottest spot on the facial surface, wherever it is.
- Its High-resolution thermal sensor scans simultaneously thousands of spots on the face with mill metrical precision (sensitivity NETD).