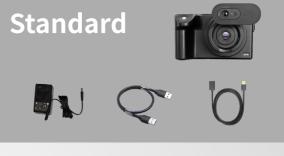

-20°C-50°C(-4°F-122°F)                                              |
| Enclosure Rating              | IP40                                                                |
| Charging System               | DC 12V Charger                                                      |
| Weight                        | 560g                                                                |
| Dimensions(LxHxW)             | 97mmx145mmx93.5mm                                                   |
| Tripod Mounting               | UNC 1/4"-20                                                         |
| Warranty                      | 1 year                                                              |
| Battery Life                  | 10 hours                                                            |





#### Certification







Equipment described herein may require EU, US and UNSC authorization for export purposes. Imagery for illustration purposes only. Specifications are subject to change without notice. FOTRIC INC. All Rights reserved.

#### **Contact FOTRIC**

- & U.S.: +1 (214) 235-4544 China: +86 (21) 6698 1992
- ☑ info@fotric.com
- 命 www.fotric.com

# Innovation Excellence Integrity