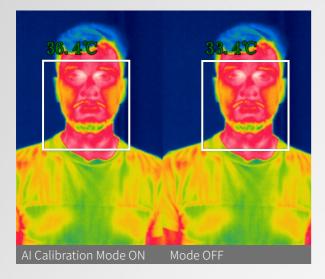

### **Self-Calibration**

- Automatically collects body temperatures in different scenarios for self-learning.
- Adjusts the compensation temperature in real time by to refine ambient-biased readings.
- Self-calibration ensures **24/7** stable accuracy without Blackbody.

Self-Learning Accuracy