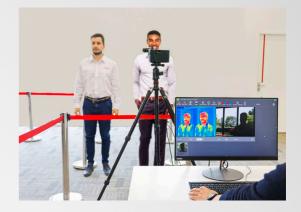

### **Individual Scanning**

- Built-in AI facial detection module can screen entire groups of people simultaneously.
- Automatically detects and locks frame and dynamic temperature tag onto face.

### **Group Scanning**

AGILE

- Face-Tracking allows accurate detection on-the-go.
- Smooth screening with normal flow of people at high-traffic facilities.

30

Rush Hour Fran

Frames per second People

 $20^{+}$ 

## **Social Distancing**

- Contactless long-distance screening.
- Broad effective measuring area keeps both users and screening staff safe.

 たた
 † † †

 2.5-10.5 ft
 4-6 ft