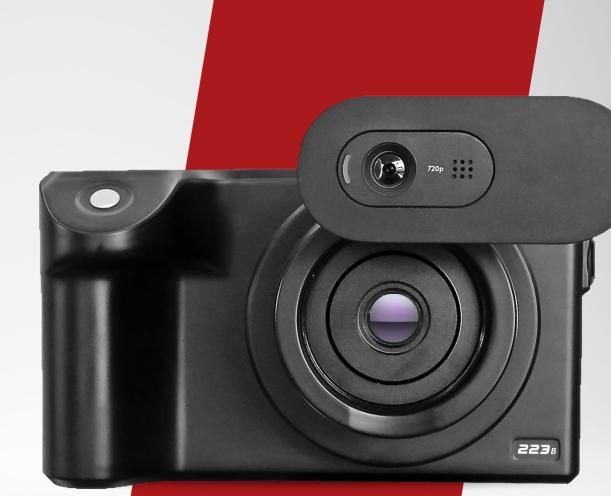

# Specifications

| Model                         | Fotric 223B                                                         |
|-------------------------------|---------------------------------------------------------------------|
| IR Resolution                 | 160x120 pixels                                                      |
| Thermal Sensitivity(NETD)     | <0.05°C@30°C                                                        |
| Field of View(FOV)            | 28°Hx21°V                                                           |
| Detector Type                 | Polysillicon-FPA,uncooled microbolometer,17µm,Spectral Range 8-14µm |
| Frame Rate                    | 30Hz                                                                |
| Temperature Range             | 20°C-60°C(68°F-140°F)                                               |
| Temperature Stability         | $\pm$ 0.5°C( $\pm$ 0.3°C with blackbody)                            |
| Al Face Detection             | Dual Light Detection(visible light and infrared thermal)            |
| Al Body Temperature Algorithm | Real time compensation temperature calibration                      |
| Statistic Function            | Automatic statistics of test number                                 |
| Shooting Mode                 | Automatic abnormal temperature snap shot                            |
| Alarm Function                | Customized voice alarm and sound alarm                              |
| Color Pallet                  | Black-White/lron/Rainbow                                            |
| Image Format                  | Standard JPEG with temperature data                                 |
| Interface Connection          | USB                                                                 |
| Software                      | WLIR Face Al Infrared Thermal Software                              |
| Operating Temperature         | 0°C-40°C(32°F-104°F)                                                |
| Storage Temperature           | -20°C-50°C(-4°F-122°F)                                              |
| Enclosure Rating              | IP40                                                                |
| Charging System               | DC 12V Charger                                                      |
| Weight                        | 560g                                                                |
| Dimensions(LxHxW)             | 97mmx145mmx93.5mm                                                   |
| Tripod Mounting               | UNC 1/4"-20                                                         |
| Warranty                      | 1 year                                                              |
| Battery Life                  | 10 hours                                                            |