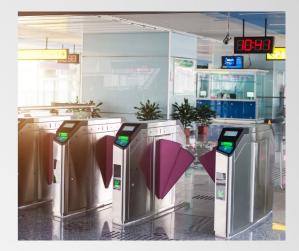

### **Group Scanning**

AGILE

- Face-Tracking allows accurate detection on-the-go.
- Smooth screening with normal flow of people at high-traffic facilities.

30

Rush Hour Fran

Frames per second People

 $20^{+}$ 