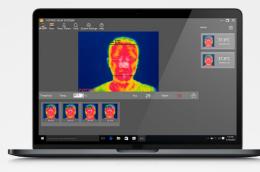

#### **Millimetrical Precision**

- Al dynamic Face detection will report the hottest spot on the facial surface, wherever it is.
- Its High-resolution thermal sensor scans simultaneously thousands of spots on the face with mill metrical precision (sensitivity NETD).

### **Self-Calibration**

- Automatically collects body temperatures in different scenarios for self-learning.
- Adjusts the compensation temperature in real time by to refine ambient-biased readings.
- Self-calibration ensures **24/7** stable accuracy without Blackbody.