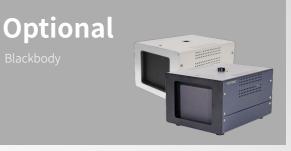

### **Self-Calibration**

- Automatically collects body temperatures in different scenarios for self-learning.
- Adjusts the compensation temperature in real time by to refine ambient-biased readings.
- Self-calibration ensures **24/7** stable accuracy without Blackbody.