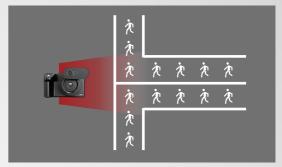

### **Group Scanning**

AGILE

- Face-Tracking allows accurate detection on-the-go.
- Smooth screening with normal flow of people at high-traffic facilities.

30

Rush Hour Fran

Frames per second People

 $20^{+}$ 