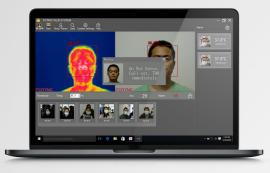

### **Individual Scanning**

- Built-in AI facial detection module can screen entire groups of people simultaneously.
- Automatically detects and locks frame and dynamic temperature tag onto face.

#### **Multiple Alarms**

- Green face frames turn Red when high body temperature is detected.
- Voice or Ring alarm.
- Automatic snapshot of people with abnormal temperature.

### **Smart Archive**

- Separate snapshots archive for normal and abnormal readings.
- Multiple shooting modes for enhanced disk space management.
- File naming with detailed measurement information for easy tracking.
- Easy to search and export data log for management