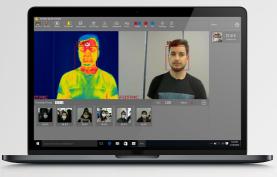

### **Smart Archive**

- Separate snapshots archive for normal and abnormal readings.
- Multiple shooting modes for enhanced disk space management.
- File naming with detailed measurement information for easy tracking.
- Easy to search and export data log for management