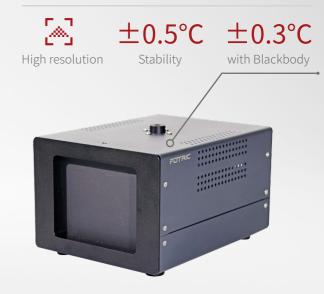

### **Self-Calibration**

- Automatically collects body temperatures in different scenarios for self-learning.
- Adjusts the compensation temperature in real time by to refine ambient-biased readings.
- Self-calibration ensures **24/7** stable accuracy without Blackbody.