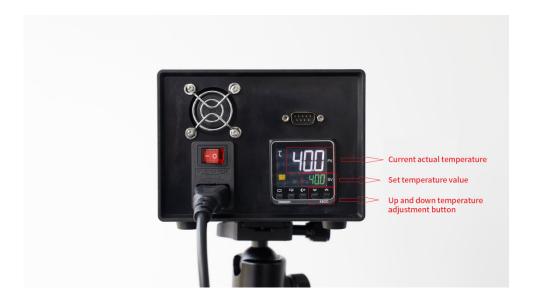

# 2. Quick Setup

1. Connect the blackbody to the AC220V power supply and turn on the power switch.

2. The power indicator is on, and the display shows the default temperature of  $35.0^{\circ}\text{C}$ , Set the blackbody temperature to  $40^{\circ}\text{C}$  by adjusting the up and down buttons. After 5 minutes of preheating, the machine is stable and can be used normally.