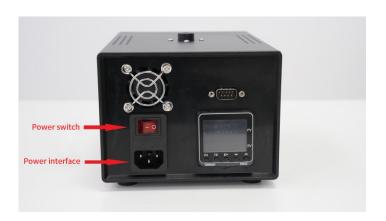

# 2. Quick Setup

1. Connect the blackbody to the AC220V power supply and turn on the power switch.

2. The power indicator is on, and the display shows the default temperature of  $35.0^{\circ}\text{C}$ , Set the blackbody temperature to  $40^{\circ}\text{C}$  by adjusting the up and down buttons. After 5 minutes of preheating, the machine is stable and can be used normally.