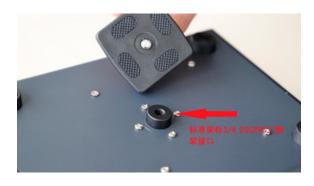

#### 1. Installation

The product has the American Standard 1 / 4-20unc tripod interface (the upper part and the lower part have interfaces), which is convenient for customers to install;

There are four cushions at the four corners of the bottom, which can be used for horizontal placement of products.