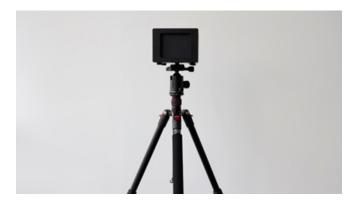

# Blackbody User Manual



#### 1. Installation





The product has the American Standard 1 / 4-20unc tripod interface (the upper part and the lower part have interfaces), which is convenient for customers to install;

There are four cushions at the four corners of the bottom, which can be used for horizontal placement of products.



Tripod installation effect drawing

# 2. Quick Setup

1. Connect the blackbody to the AC220V power supply and turn on the power switch.



2. The power indicator is on, and the display shows the default temperature of  $35.0^{\circ}\text{C}$ , Set the blackbody temperature to  $40^{\circ}\text{C}$  by adjusting the up and down buttons. After 5 minutes of preheating, the machine is stable and can be used normally.



### 3. Display panel



## 4. Matters needing attention

- 1. Please ensure the correct power input
- 2. Please do not touch the black target area to prevent scalding
- 3. It is better to use the product at room temperature of about 25°C to ensure the accuracy of the equipment
- 4. Avoid using in humid and over temperature environment, otherwise it will affect the accuracy of