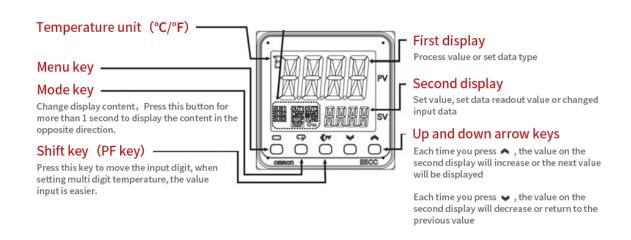

# Blackbody User Manual



#### 1. Installation





The product has the American Standard 1 / 4-20unc tripod interface (the upper part and the lower part have interfaces), which is convenient for customers to install;

There are four cushions at the four corners of the bottom, which can be used for horizontal placement of products.



Tripod installation effect drawing

# 2. Quick Setup

1. Connect the blackbody to the AC220V power supply and turn on the power switch.



2. The power indicator is on, and the display shows the default temperature of  $35.0^{\circ}\text{C}$ , Set the blackbody temperature to  $40^{\circ}\text{C}$  by adjusting the up and down buttons. After 5 minutes of preheating, the machine is stable and can be used normally.



### 3. Display panel



## 4. Matters needing attention

- 1. Please ensure the correct power input
- 2. Please do not touch the black target area to prevent scalding
- 3. It is better to use the product at room temperature of about 25°C to ensure the accuracy of the equipment
- 4. Avoid using in humid and over temperature environment, otherwise it will affect the accuracy of the equipment

# 5. Product parameters

| Blackbody                       |                     |
|---------------------------------|---------------------|
| Working Voltage                 | AC100V~240V         |
| Max Power Dissipation           | 260W                |
| Working environment Temperature | 0°C ~+40°C          |
| Settable Temperature            | RT+5℃ ~100℃         |
| Calibration Temperature         | 35℃ ~40℃